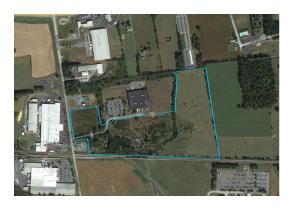

## **PBR** Associates Site

## **41 ACRES**

Johnson Drive, Stuarts Draft, VA 24477 38.0249739, -79.0432861

Located in a small industrial cluster in Stuarts Draft, VA, this level site offers building lots from 3 acres up to 17.5 acres and has access to all major utilities. Neighbors inlude Hershey Chocolate of Virginia, NIBCO, Regal Rexnord, and Plygem Siding Group.