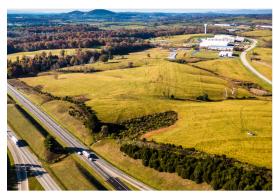

# Mill Place Commerce Park

# **180 AVAILABLE ACRES**

Mill Place Parkway, Verona, VA 24482 38.1886951, -79.0079899

Mill Place Commerce Park is owned by Augusta County and located in Verona, Virginia. Mill Place is expansive with zoning designed to accommodate a variety of business uses ranging from hospitality to general industrial in a compatible and complementary format. The Park enjoys interstate visibility with backgrounds of forested tracts and ponds.

### **DISTANCE TO**

Interstate: 0.5 miles to I-81

4-lane highway: 0.2 miles to Route 612

Shenandoah Valley Airport: 12.1 miles, 13 minutes

Ports: Inland Port of Virginia: 82.8 miles, 1 hour 11 minutes;

Port of Virginia: 201.9 miles, 2 hours 52 minutes