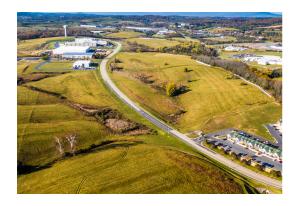

# Mill Place Commerce Park

# **180 AVAILABLE ACRES**

Mill Place Parkway, Verona, VA 24482 38.1886951, -79.0079899

Mill Place Commerce Park is owned by Augusta County and located in Verona, Virginia. Mill Place is expansive with zoning designed to accommodate a variety of business uses ranging from hospitality to general industrial in a compatible and complementary format. The Park enjoys interstate visibility with backgrounds of forested tracts and ponds.

### **DISTANCE TO**

Interstate: 0.5 miles to I-81

4-lane highway: 0.2 miles to Route 612

Shenandoah Valley Airport: 12.1 miles, 13 minutes

Ports: Inland Port of Virginia: 82.8 miles, 1 hour 11 minutes;

Port of Virginia: 201.9 miles, 2 hours 52 minutes